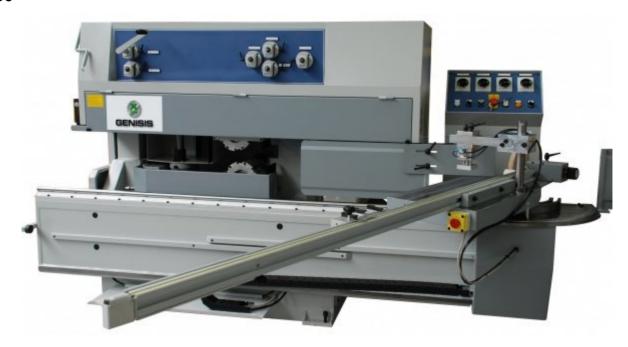

# AT 150

## **INFORMATION**

### Features:

Exceptionally sturdy and stable, this machine consists of a thick-walled heavily ribbed machine body and of a cast-iron slideway.

On a hardened and ground steel sliding table slideway, the tenoning table slides by means of linear bearings fitted on dustproof runners, and has 350 x 900 mm working area with a tilting fence and an aluminium fence which can be extended up to 3000 mm which is equipped with collapsible settings.

Horizontal and vertical adjustment of tools equipped with an easy to read numeric decimal display.

Each spindle of the machine is driven by a direct independent motor.

Each spindle is equipped with a dust outlet.

The machine is encased completely and the guard casings of the tools are equipped with pneumatic opening.

email: info@ukwoodworkingmachinery.co.uk