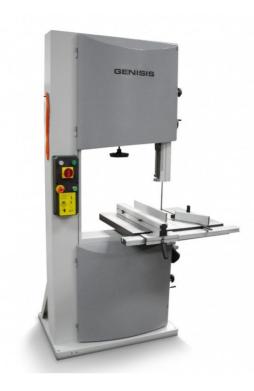

## **BS610**

## **INFORMATION**

This machine has a heavy duty construction with the following features;

- Cast iron flywheels 610mm diameter
- Cast iron table
- · Cast iron tilt quadrant to allow tilting of the table to 45 degrees
- Manual geared tilting of table.
- Telescopic top guides with scale for ease of setting
- Quick release to the blade tension
- \* Both upper and lower doors are safety interlocked
- · Grooved table with mitre fence
- Will take upto a 38mm wide (1 1/4") blade
- Supplied with rip fence

| Throat | Capacity | 600mm |
|--------|----------|-------|
|        |          |       |

Depth under guides 430mm

email: info@ukwoodworkingmachinery.co.uk

## WWW.GENISISMACHINERY.COM

**SALES** 

| Blade width             | up to 38mm     |
|-------------------------|----------------|
| Blade length            | 4590mm         |
| Blade speed             | 26m/sec        |
| Motor                   | 4Kw (5.5Hp)    |
| Cast Iron table         | 700 x 610mm    |
| Dust extraction outlets | 2 x 100mm dia. |
| Weight                  | 380 Kg         |