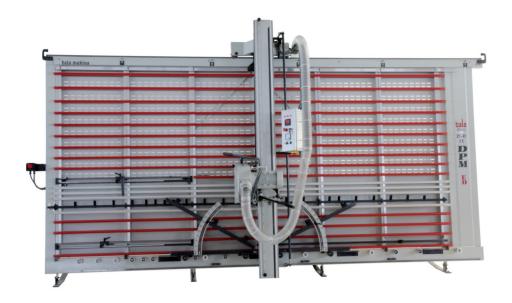

## **GENISIS DPM 3100 ED**

## **INFORMATION**

The all new Genisis wallsaw has now arrived and can be seen at our works. The machine has been specially constructed to offer a combined specification and compact size to offer increased cutting capacity to those with a limited space. Key features are:

- Cutting capacity 3100 x 2100mm
- Digital readouts to both horizontal and vertical cuts
- · High speed scoring saw
- · Moving back panel
- · Mid rail support
- 50mm cutting depth
- 3Kw (4Hp) motor

Why not come and see this machine for yourselves and maybe even take advantage of the special promotional price.