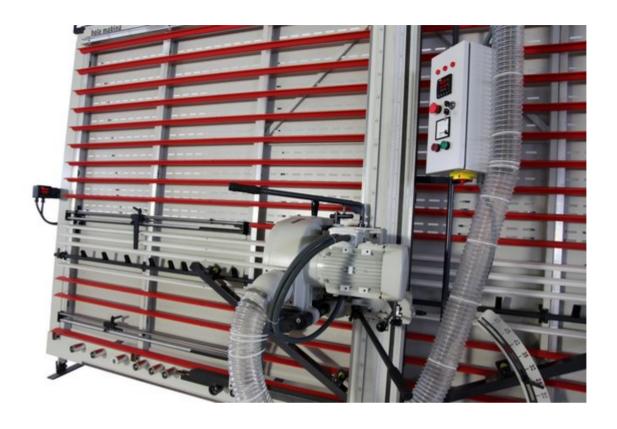

- Cutting capacity 3100 x 2100mm
- Digital readouts to both horizontal and vertical cuts
- · High speed scoring saw
- · Moving back panel
- · Mid rail support
- 50mm cutting depth
- 3Kw (4Hp) motor

Why not come and see this machine for yourselves and maybe even take advantage of the special promotional price.