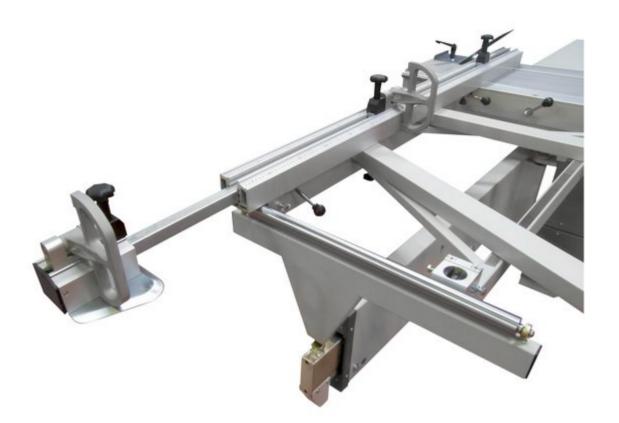

Heavy duty sliding table

Scorer adjustments

Heavy duty flip stops

**J & C O'Meara Ltd.** Unit 4, Falcon Place, Burscough, Lancashire, L40 8RT

#### Heavy duty telescopic cross cut fence

Find out more about this machine and the rest of the range at the **Genisis X-Type Panel Saws** website.