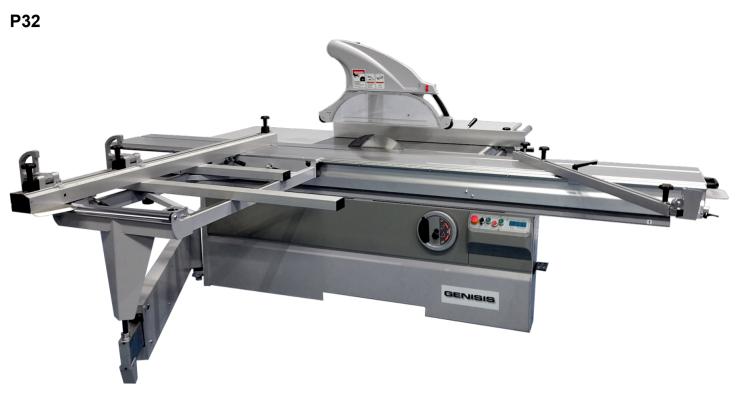

## INFORMATION

N.B. Video shows the Genisis XC which is the same as the P32 but with a shorter 1900mm sliding table and 1,000mm rip fence (P32 has 3200mm sliding table and 1,300mm rip fence)

Having sold sliding table panel saws for many years, this new model from the established Genisis range quite simply is unbeatable in terms of quality and unbelievable value for money

In today's difficult trading conditions, this machine sets out to be the ultimate recession beating, credit crunching panel saw. Aimed at the medium sized manufacturer, it is a full blown industrial machine with the same heavy duty sliding table as found on the 'X' type machines, the same heavy duty cross cut fence with 2 x heavy duty flip stops, the rip fence mounted on a 45mm diameter solid chromed bar with fine adjustment and taking a 400mm diameter blade driven by 5.5Kw (7.5Hp) motor makes this suitable for solid wood as well as panel sizing.