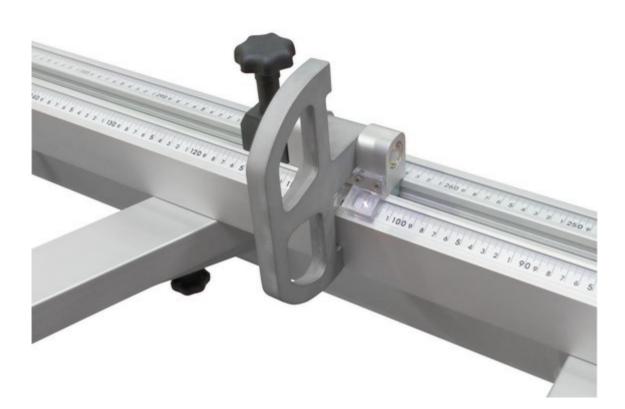

Heavy duty sliding table

Scorer adjustments

Heavy duty flip stops

**J & C O'Meara Ltd.** Unit 4, Falcon Place, Burscough, Lancashire, L40 8RT

#### Heavy duty telescopic cross cut fence

Find out more about this machine and the rest of the range at the **Genisis X-Type Panel Saws** website.