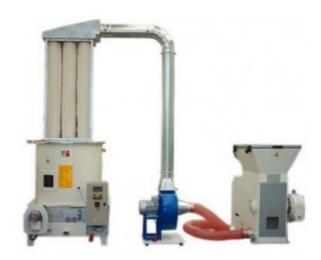

## **INFORMATION**

A typical example of what can be done with the minimal handling of the waste. Simply introduce the waste into the shredder, this gives the primary breakdown of the waste which is then extracted by the refiner fan to give a secondary breakdown which reduces and refines to give a consistent size particle suitable for briquetting. These particles are then blown straight into the briquette hopper with the air filtered and dispersed via the optional mini filter mounted directly on top of the briquetting machine.