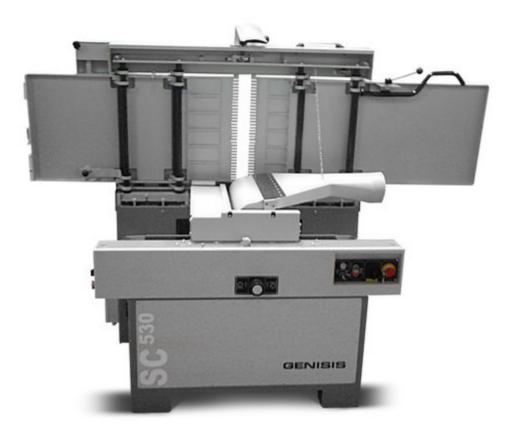

## INFORMATION

Industrial quality combined planing and thicknessing machine with both planer tables lifting simultaneously to ensure easy access when thicknessing and efficient extraction from the cutter block.