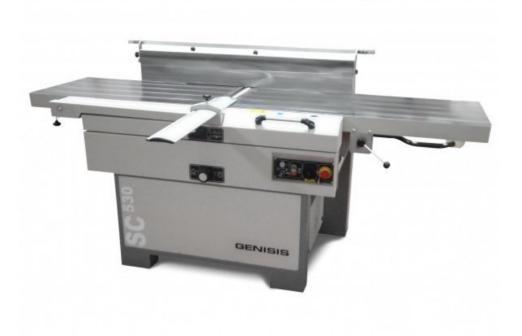

# SC 430

## INFORMATION

Industrial quality combined planing and thicknessing machine with both planer tables lifting simultaneously to ensure easy access when thicknessing and efficient extraction from the cutter block.