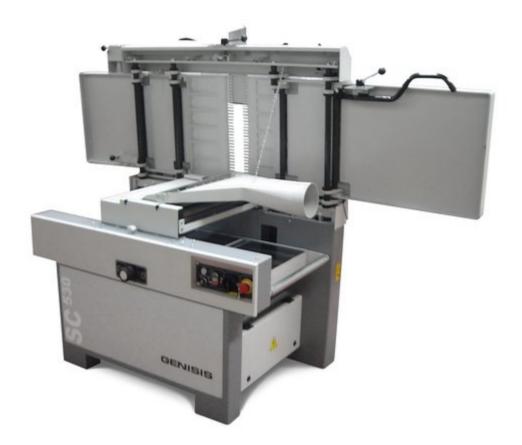

## INFORMATION

Industrial quality combined planing and thicknessing machine with both planer tables lifting simultaneously to ensure easy access when thicknessing and efficient extraction from the cutter block.