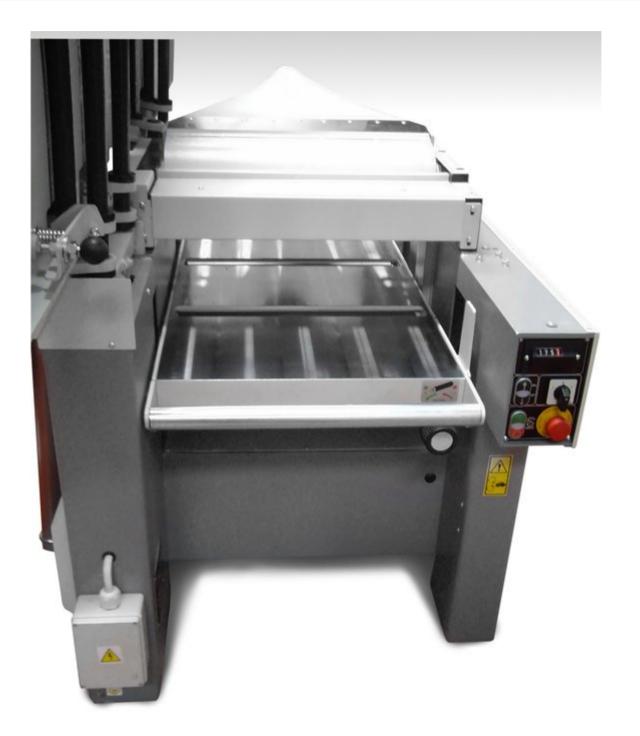

## INFORMATION

Industrial quality combined planing and thicknessing machine with both planer tables lifting simultaneously to ensure easy access when thicknessing and efficient extraction from the cutter block.