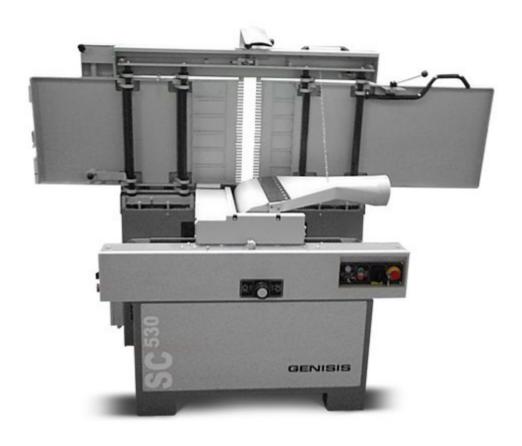

## **INFORMATION**

Industrial quality combined planing and thicknessing machine with both planer tables lifting simultaneously to ensure easy access when thicknessing and efficient extraction from the cutter block.

## WWW.GENISISMACHINERY.COM

**SALES** 

The machines have various options available including;

• Powered raise and lower of the thickness bed

WWW.GENISISMACHINERY.COM

- Idle rollers in the thickness bed
- TERSA cutterblock
- Upgraded motor sizes