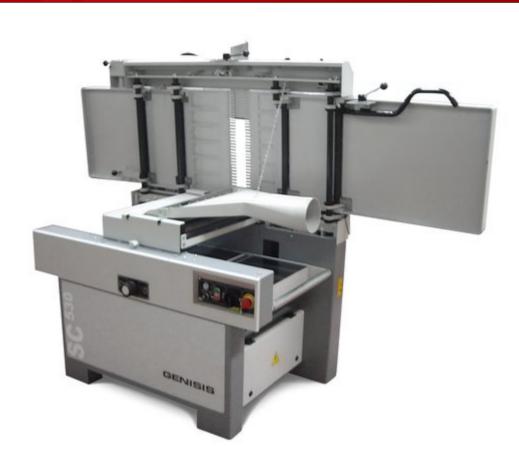

## **INFORMATION**

Industrial quality combined planing and thicknessing machine with both planer tables lifting simultaneously to ensure easy access when thicknessing and efficient extraction from the cutter block.

## WWW.GENISISMACHINERY.COM

**SALES** 

The machines have various options available including;

• Powered raise and lower of the thickness bed

WWW.GENISISMACHINERY.COM

- Idle rollers in the thickness bed
- TERSA cutterblock
- Upgraded motor sizes