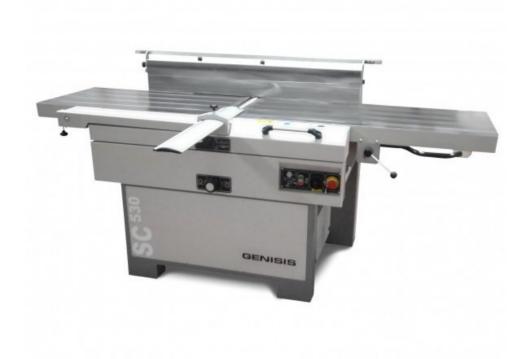

## **INFORMATION**

Industrial quality combined planing and thicknessing machine with both planer tables lifting simultaneously to ensure easy access when thicknessing and efficient extraction from the cutter block.