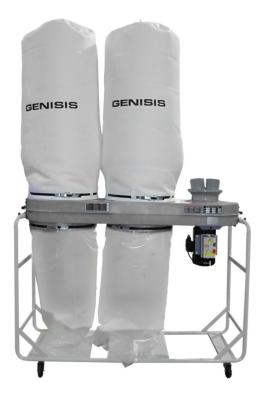

## INFORMATION

Quality and sturdy mobile dust extraction unit which offers the flexibility of having the connection hose from either the top or the bottom. The machine has a single inlet of 200mm diameter or a multi inlet having 4 x 100mm diameter inlets.

- Body of machine can be inverted to have the inlets from the top or the bottom
- Strong tubular frame enabling the unit to be freely mobile around the workshop
- Large filtration area to ensure a good airflow.
- · Base supports for the waste bags

## The machine is complete with 1 micron filter bags

- Motor 400 volts, 50 Hz, 3Hp
- · Airspeed 29m/sec
- Max Airflow 3,686 m3/h
- Inlet size 1 x 200mm diameter or 4 x 100mm dia
- \* Assembled size 1680 x 580 x 2800mm tall
- Weight 61Kg