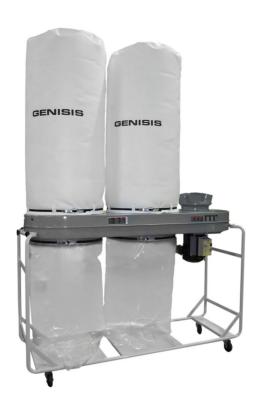

## **INFORMATION**

Large capacity twin bag dust unit having the option of the inlet from above or from below and fitted with 1 micron filtration bags for reduced emmissions back into the atmosphere. This machine is of sturdy construction and is mounted on castors offering the flexibility to be moved around the workshop.

- \* Body of machine can be inverted to have the inlets from the top or the bottom
- \* Strong tubular frame enabling the unit to be freely mobile around the workshop
- · Large filtration area to ensure a good airflow.
- · Base supports for the waste bags
  - Motor 5hp, 400 volts, 50 Hz
  - Airspeed 42 m/sec
  - Max Airflow 5,377 m3/h
  - Inlet diameter 4 x 120mm diameter or 1 x 250mm diameter
  - 2 x top filter bags 610mm dia x 1400mm long
  - 1 micron filter bags
  - Size when asembled 1900 x 670 x 2800mm tall
  - Weight 111 Kg