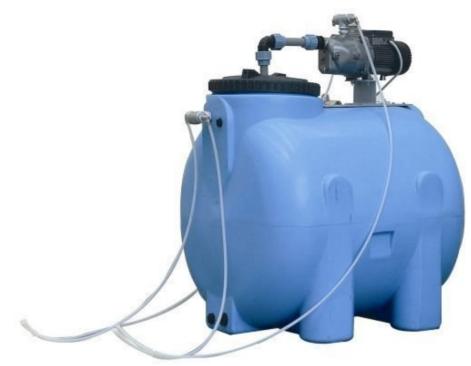

## INFORMATION

This allows the briquette machine to run continuously for upto 8 hours consecutively. As the machines compress under immense pressure to create a solidly bound briquette, heat is generated in both the hydraulic oil and also in the vice holding the already formed briquettes. The water tank colmplete with pump circulates the water via helicoidal pipes through the oil tank and also is connected to the machine vice to flow through the vice acting as a coolant.