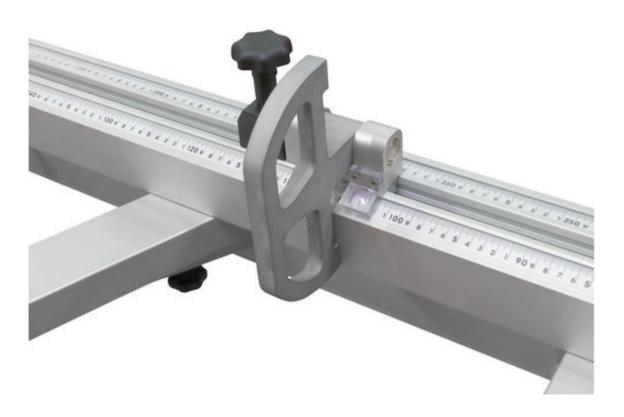

g width adjustment

Digital control for blade tilting adjustment

Motorized control for main saw height adjustment

Motorized for scoring saw height adjustment

Motorized for scoring + / - direction adjustment

With Luxurious Overhead saw guard

With keypad type control panel

With tool frame

With Clamping shoe

Main channel dust collection Ø 125 mm



email: info@ukwoodworkingmachinery.co.uk

### WWW.GENISISMACHINERY.COM

Lux saw guard dust collection Ø 75 mm

380V/50HZ/3PH

Packing size 2270 x 1300 x 1100 mm + 3330 x 470 x 330 mm

N.W / G.W. 878 kg / 1050 kg + 187 kg / 247 kg



Heavy duty sliding table of multi chamber construction using solid hardened and chromed steel guides with large diameter 'dumb bell' rollers to ensure an easy glide.





**SALES** 



WWW.GENISISMACHINERY.COM



Heavy duty flip stops



# WWW.GENISISMACHINERY.COM

**SALES** 

tel: 01704 893 109



Heavy duty telescopic cross cut fence



email: info@ukwoodworkingmachinery.co.uk

# WWW.GENISISMACHINERY.COM

**SALES** 



Easy access for blade change



**tel:** 01704 893 109 **fax:** 01704 895 761

**SALES** 



WWW.GENISISMACHINERY.COM



### **Control panel**

Find out more about this machine and the rest of the range at the **Genisis X-Type Panel Saws** website.

POA

### PLEASE ENQUIRE FOR THE LATEST PRICING & AVAILABILITY INFORMATION FOR THIS ITEM

Download this page as a PDF

See all items in...

\* Sliding table panel saws...