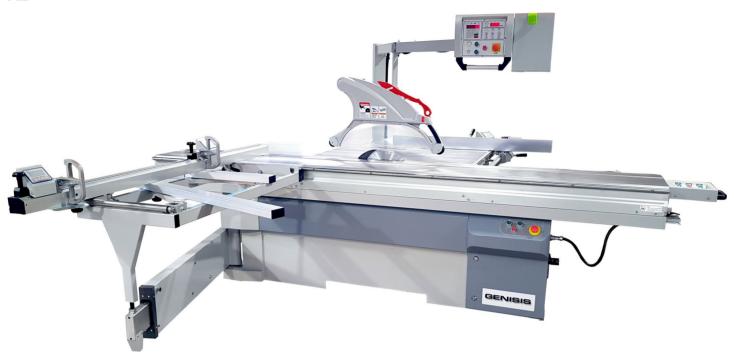

## **INFORMATION**

The Genisis 'X' series of sliding table panel saws must be one of the finest machines available on the market with every part of the machine designed for a purpose as opposed to a price. The structure of the machine and the construction are designed to withstand even the most demanding of cutting requirements with the frames being manufactured from heavy gauge steel which is laser cut and finger jointed ensuring strength and accuracy for the long term. Additional torsion bars are fitted to the base of the machine, again ensuring a structurally sound rigid base and frame, eliminating the possibility of flexing during operation and ensuring accurate and chip free cutting.

- 3200 mm sliding table of multi chamber construction running on solid and hardened steel runners with large diameter 'dumb bell rollers' to ensure an easy gliding motion.
- \* 1300mm rip fence mounted on a solid hardened and chromed 50mm diamter bar
- · Fine adjustment to the rip fence
- Powerful 5.5 Kw (7.5Hp) motor
- 4 blade speeds by easily accessible manual belt change
- · Independent scoring saw
- Machine is fitted with a NC keypad which gives motorised adjustments to:
  - 1. Raise and lower of the saw blade
  - 2. Tilt of the sawblades, numeric entry with LED digital display
  - 3. Raise, lower and lateral adjustment of the scorer
- Heavy duty, large section crosscut fence, telescopic with flat scales for ease of use.
- Quick release of cross cut fence for cutting solid wood or ripping larger panels.
- 2 x heavy duty flip stops, the action in a self lubricating bush to ensure long term accuracy.
- Self supported over head safety guard for better dust extraction and to allow possibility of grooving

#### WWW.GENISISMACHINERY.COM

- Maximum blade size 350mm diameter
- Maximum depth of cut 100mm
- · Machine supplied with seperate angle cutting fence