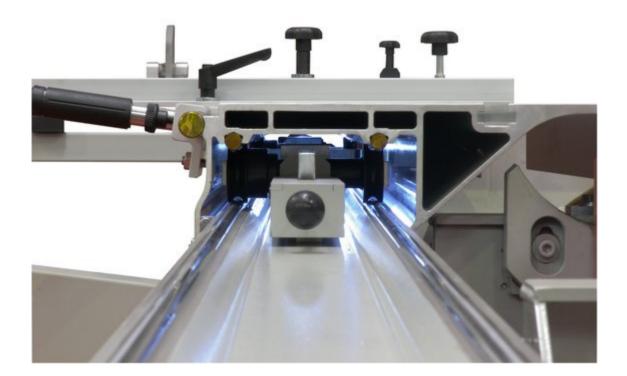

### WWW.GENISISMACHINERY.COM

Lux saw guard dust collection Ø 75 mm

380V/50HZ/3PH

Packing size 2270 x 1300 x 1100 mm + 3330 x 470 x 330 mm

N.W / G.W. 878 kg / 1050 kg + 187 kg / 247 kg

Heavy duty sliding table of multi chamber construction using solid hardened and chromed steel guides with large diameter 'dumb bell' rollers to ensure an easy glide.