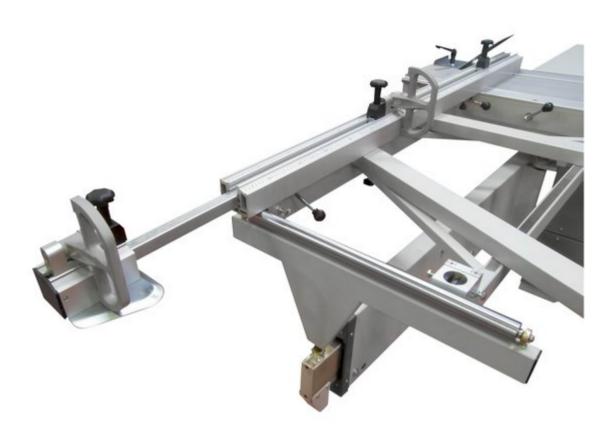

# WWW.GENISISMACHINERY.COM

**SALES** 

tel: 01704 893 109

Heavy duty telescopic cross cut fence

email: info@ukwoodworkingmachinery.co.uk